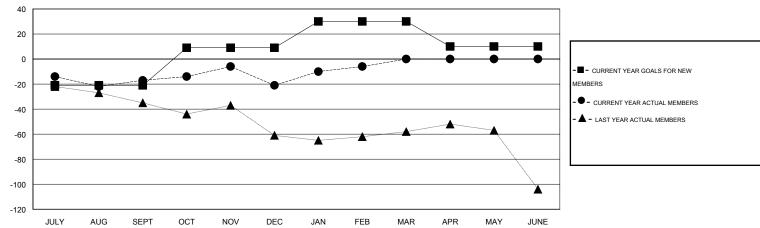

#### GOALS AND ACTUAL MEMBERS CUMULATIVE

| DROPPED CLUBS: 1  DROPPED MEMBERS |               | 29 CLUBS OF 56 ADDED 1 OR MORE<br>NEW MEMBERS | GENDER DISTRIBUT  MALE  FEMALE        | TION<br>1,028 (65.23%)<br>548 (34.77%) |            |
|-----------------------------------|---------------|-----------------------------------------------|---------------------------------------|----------------------------------------|------------|
| DECEASED CLUB CANCELLED OTHER     | 12<br>0<br>84 | CLICK HERE FOR HEALTH ASSESSMENT DATA         | FAMILY UNIT MEMBERS HEAD OF HOUSEHOLD |                                        | 396<br>192 |
| TOTAL                             | 96            |                                               | NON-HEAD OF HOUSEHOLD                 |                                        | 204        |