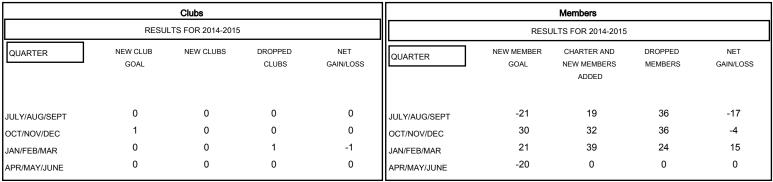

# MONTHLY MEMBERSHIP PROGRESS REPORT

## District 20 O

Results as of: 2/28/2015

## GMT: ED LECIUS LOCATION NEW YORK GMT CA 1



### GOALS AND ACTUAL NEW CLUBS CUMULATIVE



#### GOALS AND ACTUAL MEMBERS CUMULATIVE



| DROPPED CLUBS: 1  DROPPED MEMBERS |               | 29 CLUBS OF 56 ADDED 1 OR MORE<br>NEW MEMBERS | GENDER DISTRIBUT  MALE  FEMALE        | TION<br>1,028 (65.23%)<br>548 (34.77%) |            |
|-----------------------------------|---------------|-----------------------------------------------|---------------------------------------|----------------------------------------|------------|
| DECEASED CLUB CANCELLED OTHER     | 12<br>0<br>84 | CLICK HERE FOR HEALTH ASSESSMENT DATA         | FAMILY UNIT MEMBERS HEAD OF HOUSEHOLD |                                        | 396<br>192 |
| TOTAL                             | 96            |                                               | NON-HEAD OF HOUSEHO